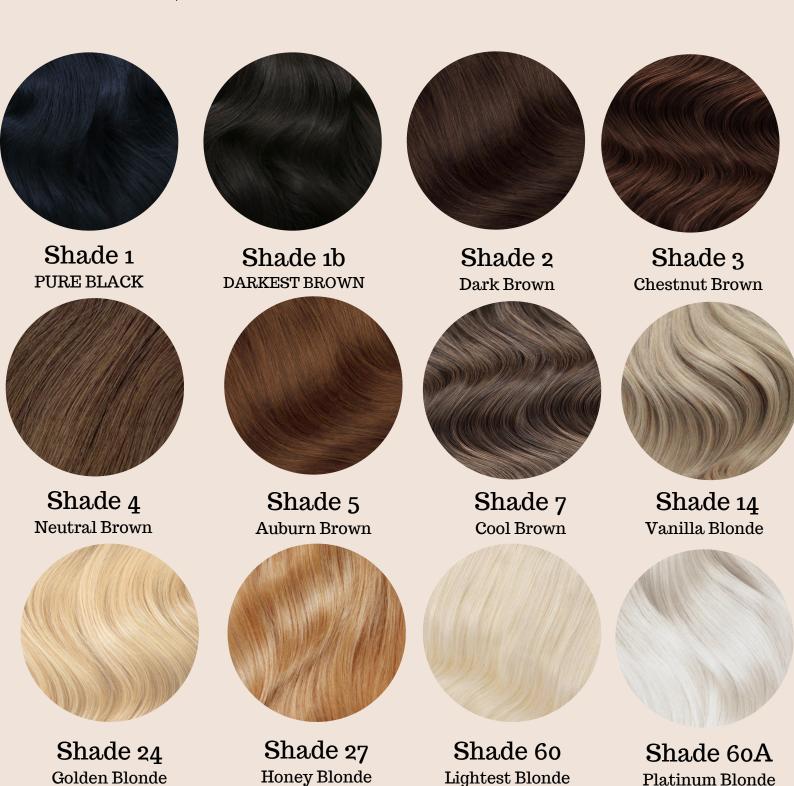

## **OUR SHADES**

WITH OUR 20 SHADES OF EXTENSIONS INCLUDING 8 PRE FOILED MIXES WE ARE ABLE TO FIND THE PERFECT MATCH FOR MOST HAIR COLOURS, SHADES CAN BE INTERMIXED IN 50 GRAM INCREMENTS IE. OG FULL HEAD 2 SHADES, OTT FULL HEAD 3 SHADES ETC

Shade 1b/2
Deep Mixed Brown

Shade 2/5 Warm Brown Mix

Shade 7/8
Soft Light Brown Mix

Shade 27/6 Caramel Honey

Shade 7/14 Dirty Blonde Mix

Shade 60/14
Baby Blonde Mix

Shade 60/18
Beachy Blonde Mix

Shade 8T/18/22 Rooted Blonde Mix