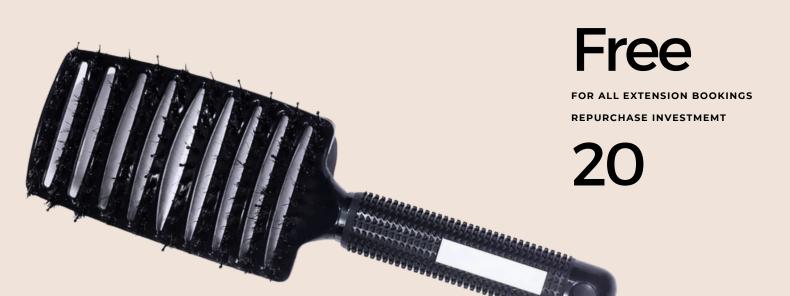

### **BRUSHING & DETANGLING**

More hair means more work so it is required that you brush your hair at least twice a day, After all install appointments you will be gifted with a specially designed extensions brush which will be the perfect companion for keeping your hair detangled and neat & tidy throughout the day

100

**Detangling brush** 